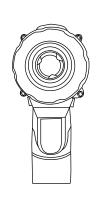

## 各部名称と機能

開梱後、下記の物が揃っているかご確認ください。 不足している場合は、販売店または発売元までご連絡ください

## 本体各部名称

## 付属品

| No. | 本体部名称     | 機能                                                      |  |  |  |
|-----|-----------|---------------------------------------------------------|--|--|--|
| 1   | ビットチャック   | 1~10mmチャッキング可能                                          |  |  |  |
| 2   | クラッチダイヤル  | 12段 + ドリル                                               |  |  |  |
| 3   | 回転スイッチ    | 引くと回転し、放すと停止します。握り込み量で回転数<br>を変えられます。                   |  |  |  |
| 4   | LEDライト    | ③を引くと点灯し65mmビット使用時の先端付近を照ら<br>します。                      |  |  |  |
| (5) | 回転切替スイッチ  | 回転方向を切替ます。<br>締める(正転)/緩める(逆転)                           |  |  |  |
| 6   | ベルトフック    | ベルトなどに本体を掛けることができます。                                    |  |  |  |
| 7   | バッテリーパック  | 本体の電源となる充電電池です。                                         |  |  |  |
| 8   | ラッチ       | バッテリーパックを本体や充電器より引き抜く時に押し<br>ながら引き抜きます。                 |  |  |  |
| 9   | ストラップ     | 落下防止のため手を通して使用します。                                      |  |  |  |
| 10  | 回転速度切替レバー | 1 (低速)0~350rpm 2 (高速)0~1300rpm。<br>回転スピードを 2 段階に切替できます。 |  |  |  |