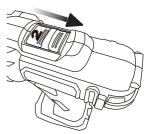

## バッテリーパックの取付・取外し

**□転切替スイッチをロックします**。

・回転切替スイッチを中央に合わせ、 ロックしてください

誤って回転スイッチを押し込む事を防 ぎます。

- 2 充電完了したバッテリーパックを 本体へ取付てください。
  - ・本体の溝にバッテリーパックを合わせ、 スライドさせて取付てください。
  - ・ラッチが「カチッ」と音をたててロック されるまで、バッテリーパックを押し込み ます。
  - ・バッテリーパックが本体に確実に取付られていることを確認してください。
  - ・バッテリーパックを本体に取付る時に回 転スイッチに指などが触れないように注意 してください。
- 取り外す時は、図のようにラッチ を押したまま本体をバッテリーパ ックから引く抜く感じでラッチと 逆側にスライドさせます。
  - ・作業中以外は、回転切替スイッチを中央 に合わせ回転切替スイッチロックしてくだ さい