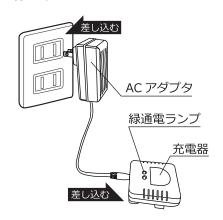

## バッテリーパックの充電

付属のACアダプタ、充電器を使い、バッテリーパックを充電します。

・付属の充電器は、TDD-108バッテリーパック専用です。指定のバッテリーパック以 指定のバッテリーパック以外の充電は危険ですので行わないでください。

- 1 ACアダプタの出力端子を充電器に差込、ACアダプタプラグを電源(家庭用AC100V)へ差し込んでください。 通電ランプが緑に点灯することを確認してください。
  - ・家庭用電源AC100V以外で充電は行わないでください。
  - ・温度が10℃以下や40℃以上の場所では 充電しないでください。
  - ・充電は換気のよい所で行い、雨の中や や湿った場所で充電しないでください。

- 2 バッテリーパックを図の向きで ACアダプタが接続された充電器 に差し込んでください。緑ランプ 点灯すれば充電中です。
  - ・充電中は充電器やバッテリーパックを布 などで覆わないでください。
  - ・充電器の接続端子とバッテリーパックの 接続端子を確実に接触させるため、充電器 への差込が固い場合があります。最後まで 差込むようにしてください。
  - ・ACアダプタが充電器に正しく差込まれていない場合は充電が開始されないので注意してください。

#### 充電器ランプの見方

- ●充電器通電中
- ・緑色ランプが点灯します。
- ●充電中
- ・赤色ランプが点灯します。
- ◆充電完了
- ・充電中の赤色ランプが消灯します。

使用直後で内部温度が高いバッテリーパックを再充電しても電池保護のため充電されません。バッテリーパックの内部温度が約25~30℃になると、再充電可能になります。