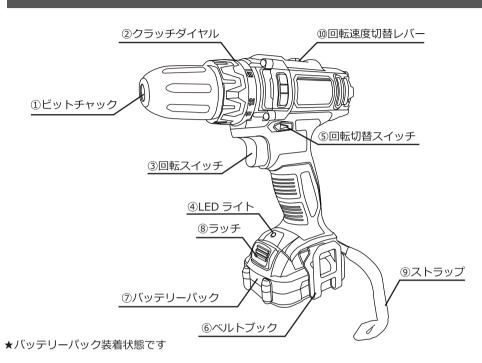

## 本体各部名称

## 付属品

| No. | 本体部名称     | 機能                                                      |  |  |  |
|-----|-----------|---------------------------------------------------------|--|--|--|
| 1   | ビットチャック   | 1~10mmチャッキング可能                                          |  |  |  |
| 2   | クラッチダイヤル  | 12段 + ドリル                                               |  |  |  |
| 3   | 回転スイッチ    | 引くと回転し、放すと停止します。握り込み量で回転数<br>を変えられます。                   |  |  |  |
| 4   | LEDライト    | ③を引くと点灯し65mmビット使用時の先端付近を照ら<br>します。                      |  |  |  |
| (5) | 回転切替スイッチ  | 回転方向を切替ます。<br>締める(正転)/緩める(逆転)                           |  |  |  |
| 6   | ベルトフック    | ベルトなどに本体を掛けることができます。                                    |  |  |  |
| 7   | バッテリーパック  | 本体の電源となる充電電池です。                                         |  |  |  |
| 8   | ラッチ       | バッテリーパックを本体や充電器より引き抜く時に押し<br>ながら引き抜きます。                 |  |  |  |
| 9   | ストラップ     | 落下防止のため手を通して使用します。                                      |  |  |  |
| 10  | 回転速度切替レバー | 1 (低速)0~350rpm 2 (高速)0~1300rpm。<br>回転スピードを 2 段階に切替できます。 |  |  |  |