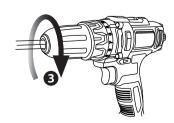

### 回転切替スイッチを押してビットの 回転方向を切替えます。

・締める(正転)

正逆回転切替スイッチが、正面から見て右 に飛び出た状態の場合、締める(正転)事 ができます。

正逆回転切替スイッチが、正面から見て左 に飛び出た状態の場合、緩める(逆転)事 ができます。

回転切替スイッチを中央にすると、回転 スイッチを引けなくなりロック状態にな ります。

持運びの時、バッテリーパックやビット 交換の時などは、ロック状態にしてくだ さい。