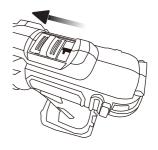

## バッテリーパックの取付・取外し

**□転切替スイッチをロックします**。

・回転切替スイッチを中央に合わせ、 ロックしてください

誤って回転スイッチを押し込む事を防 ぎます。

- 2 充電完了したバッテリーパックを 本体へ取付てください。
  - ・本体の溝にバッテリーパックを合わせ、 スライドさせて取付てください。
  - ・ラッチが「カチッ」と音をたててロック されるまで、バッテリーパックを押し込み ます。
  - ・バッテリーパックが本体に確実に取付られていることを確認してください。
  - ・バッテリーパックを本体に取付る時に回 転スイッチに指などが触れないように注意 してください。
- 取り外す時は、図のようにラッチ を押したまま本体をバッテリーパ ックから引く抜く感じでラッチと 逆側にスライドさせます。
  - ・作業中以外は、回転切替スイッチを中央 に合わせ回転切替スイッチロックしてくだ さい