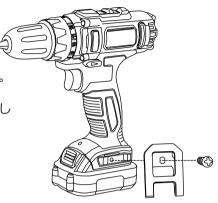

## ベルトフックの取付方

- 1 付属のネジを市販ののドライバーを 使いベルトフックを本体に取付けて ください。
  - ・ベルトなどに本体を掛けることができます。
  - ・ベルトフックを使用する際は、必ず市販のセーフティーコードを併用し、落下を防止してください。