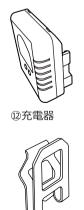

| No.  | 付属品名称    | 機能                                                                            |  |  |
|------|----------|-------------------------------------------------------------------------------|--|--|
| (1)  | ACアダプタ   | 出力端子を充電器に差込充電します。                                                             |  |  |
| 12)  | 充電器      | 付属のバッテリーパックを差込みます。<br>電源より電気が供給されている時に緑ランプが点灯します。<br>充電時は赤ランプ点灯し、充電完了時は消灯します。 |  |  |
| (13) | ドライバービット | ビットチャックに取付てネジ締めに使用します。                                                        |  |  |
| 14)  | ベルトフック   | ベルトなどに本体を掛けることができます。                                                          |  |  |