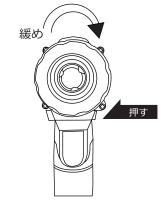

### 回転切替スイッチを押してビットの 回転方向を切替えます。

・締める(正転)

正逆回転切替スイッチが、正面から見て右 に飛び出た状態の場合、締める(正転)事 ができます。

正逆回転切替スイッチが、正面から見て左 に飛び出た状態の場合、緩める(逆転)事 ができます。

回転切替スイッチを中央にすると、回転 スイッチを引けなくなりロック状態にな ります。

持運びの時、バッテリーパックやビット 交換の時などは、ロック状態にしてくだ さい。