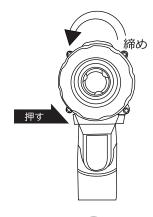

### 回転切替スイッチを押してビットの 回転方向を切替えます。

・締める(正転)

正逆回転切替スイッチが、正面から見て右 に飛び出た状態の場合、締める(正転)事 ができます。

正逆回転切替スイッチが、正面から見て左 に飛び出た状態の場合、緩める(逆転)事 ができます。

回転切替スイッチを中央にすると、回転 スイッチを引けなくなりロック状態にな ります。

持運びの時、バッテリーパックやビット 交換の時などは、ロック状態にしてくだ さい。