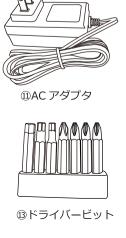

| No.  | 付属品名称    | 機能                                                                            |  |  |
|------|----------|-------------------------------------------------------------------------------|--|--|
| (1)  | ACアダプタ   | 出力端子を充電器に差込充電します。                                                             |  |  |
| 12)  | 充電器      | 付属のバッテリーパックを差込みます。<br>電源より電気が供給されている時に緑ランプが点灯します。<br>充電時は赤ランプ点灯し、充電完了時は消灯します。 |  |  |
| (13) | ドライバービット | ビットチャックに取付てネジ締めに使用します。                                                        |  |  |
| 14)  | ベルトフック   | ベルトなどに本体を掛けることができます。                                                          |  |  |