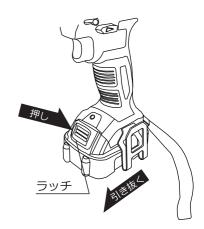

## バッテリーパックの取付・取外し

**□転切替スイッチをロックします**。

・回転切替スイッチを中央に合わせ、 ロックしてください

誤って回転スイッチを押し込む事を防 ぎます。

- 2 充電完了したバッテリーパックを 本体へ取付てください。
  - ・本体の溝にバッテリーパックを合わせ、 スライドさせて取付てください。
  - ・ラッチが「カチッ」と音をたててロック されるまで、バッテリーパックを押し込み ます。
  - ・バッテリーパックが本体に確実に取付られていることを確認してください。
  - ・バッテリーパックを本体に取付る時に回 転スイッチに指などが触れないように注意 してください。
- 取り外す時は、図のようにラッチ を押したまま本体をバッテリーパ ックから引く抜く感じでラッチと 逆側にスライドさせます。
  - ・作業中以外は、回転切替スイッチを中央 に合わせ回転切替スイッチロックしてくだ さい