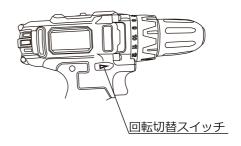

### 回転切替スイッチを押してビットの 回転方向を切替えます。

・締める(正転)

正逆回転切替スイッチが、正面から見て右 に飛び出た状態の場合、締める(正転)事 ができます。

正逆回転切替スイッチが、正面から見て左 に飛び出た状態の場合、緩める(逆転)事 ができます。

回転切替スイッチを中央にすると、回転 スイッチを引けなくなりロック状態にな ります。

持運びの時、バッテリーパックやビット 交換の時などは、ロック状態にしてくだ さい。