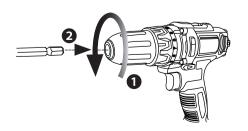

## ビットの取付方

- ビットの取付、取外し。
  - ・ビットは六角の二面幅6.35mmのドリルドライバー用ビットをご使用ください。
  - ・ビットの取付、取外し時は事故防止のためバッテリーパックを外して、回転切替 スイッチを中央にし、回転スイッチをロック状態にして行ってください。
  - 1.ビットチャックを正面から見て反時計回りに回すとビットチャックが開きます。
  - 2.ビットやドリルを差込んでください。
  - 3.ビットチャックを時計回りに回して締付でください。