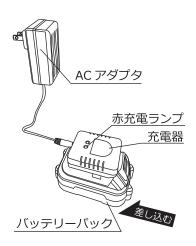

## バッテリーパックの充電

3 充電が完了すると、ACアダプタ の赤いランプが消灯します。

ラッチを押したままバッテリーパックを充電器から抜いてください。

#### 充電器ランプの見方

- ●充電器通電中
- ・緑色ランプが点灯します。
- ●充電中
- ・赤色ランプが点灯します。
- ◆充電完了
- ・充電中の赤色ランプが消灯します。

使用直後で内部温度が高いバッテリーパックを再充電しても電池保護のため充電されません。バッテリーパックの内部温度が約25~30℃になると、再充電可能になります。

## バッテリーパックの取付・取外し

**□転切替スイッチをロックします**。

・回転切替スイッチを中央に合わせ、 ロックしてください

誤って回転スイッチを押し込む事を防 ぎます。

- 2 充電完了したバッテリーパックを 本体へ取付てください。
  - ・本体の溝にバッテリーパックを合わせ、 スライドさせて取付てください。
  - ・ラッチが「カチッ」と音をたててロック されるまで、バッテリーパックを押し込み ます。
  - ・バッテリーパックが本体に確実に取付られていることを確認してください。
  - ・バッテリーパックを本体に取付る時に回 転スイッチに指などが触れないように注意 してください。
- 取り外す時は、図のようにラッチ を押したまま本体をバッテリーパ ックから引く抜く感じでラッチと 逆側にスライドさせます。
  - ・作業中以外は、回転切替スイッチを中央 に合わせ回転切替スイッチロックしてくだ さい