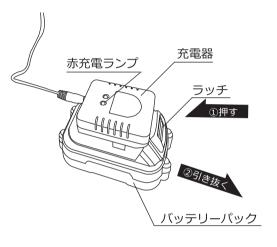

## バッテリーパックの充電

3 充電が完了すると、ACアダプタ の赤いランプが消灯します。

ラッチを押したままバッテリーパックを充電器から抜いてください。

## バッテリーパックの取付・取外し

**□転切替スイッチをロックします**。

・回転切替スイッチを中央に合わせ、 ロックしてください

誤って回転スイッチを押し込む事を防 ぎます。

- 2 充電完了したバッテリーパックを 本体へ取付てください。
  - ・本体の溝にバッテリーパックを合わせ、 スライドさせて取付てください。
  - ・ラッチが「カチッ」と音をたててロック されるまで、バッテリーパックを押し込み ます。
  - ・バッテリーパックが本体に確実に取付られていることを確認してください。
  - ・バッテリーパックを本体に取付る時に回 転スイッチに指などが触れないように注意 してください。
- 取り外す時は、図のようにラッチ を押したまま本体をバッテリーパ ックから引く抜く感じでラッチと 逆側にスライドさせます。
  - ・作業中以外は、回転切替スイッチを中央 に合わせ回転切替スイッチロックしてくだ さい