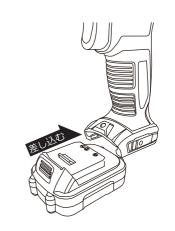

## バッテリーパックの取付・取外し

**□転切替スイッチをロックします**。

・回転切替スイッチを中央に合わせ、 ロックしてください

誤って回転スイッチを押し込む事を防 ぎます。

- 2 充電完了したバッテリーパックを 本体へ取付てください。
  - ・本体の溝にバッテリーパックを合わせ、 スライドさせて取付てください。
  - ・ラッチが「カチッ」と音をたててロック されるまで、バッテリーパックを押し込み ます。
  - ・バッテリーパックが本体に確実に取付られていることを確認してください。
  - ・バッテリーパックを本体に取付る時に回 転スイッチに指などが触れないように注意 してください。
- 取り外す時は、図のようにラッチ を押したまま本体をバッテリーパ ックから引く抜く感じでラッチと 逆側にスライドさせます。
  - ・作業中以外は、回転切替スイッチを中央 に合わせ回転切替スイッチロックしてくだ さい